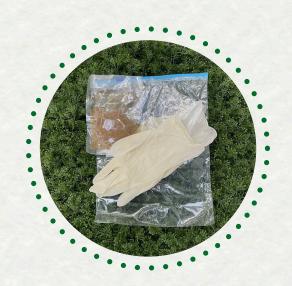

### **USE THE WOOD PASTE**

Tighten the supplied screw (If included) and use the supplied wood paste to mask the transition between the main trunk and the side branches. Do this with gloves on and add a drop of water to the paste before using it.